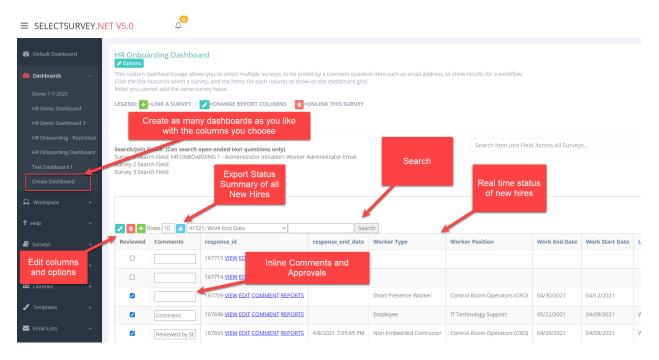

The custom dashboard feature allows easy viewing of survey workflows for any workflow, but exceptionally for HR. Using ActiveLogic to tie multiple surveys together is perfect for automating an HR onboarding workflow from initiation, approvals, training, and beyond to employee reviews.

Clients react:

"We like the ability to set permissions on a dashboard and configure who can view the status" – Mary J.

"The interface makes it super easy to create a dashboard – drag & drop the columns into the order I like" – John S.

"I can export the dashboard to Excel" – Parker M.

"I can view status in seconds and see what stage of the process new hires are in" - Joan P.

Sheryl Briggs, Chief Executive Officer of ClassApps states "We listen to clients and strive to give clients the features they want to make their jobs easier".